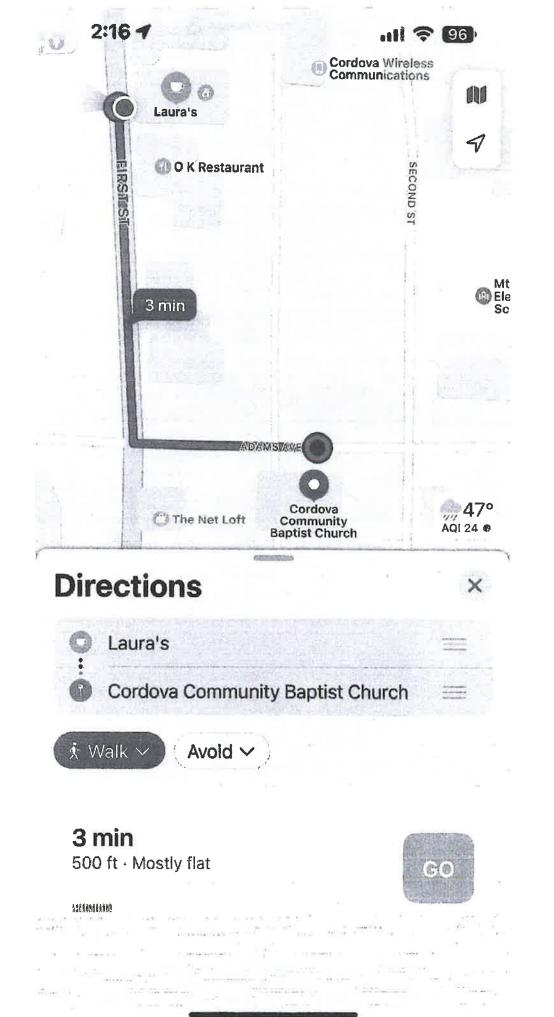

#### Section 2 - Transferee Information

| Enter information for the <i>ne</i> v              | v applicant and/or location seeking to l                                                                                       | e licensed.                   |                   |                                                                                                                                                                                                                                                                                                                                                                                                                                                                                                                                                                                                                                                                                                                                                                                                                                                                                                                                                                                                                                                                                                                                                                                                                                                                                                                                                                                                                                                                                                                                                                                                                                                                                                                                                                                                                                                                                                                                                                                                                                                                                                                                |                 |  |  |
|----------------------------------------------------|--------------------------------------------------------------------------------------------------------------------------------|-------------------------------|-------------------|--------------------------------------------------------------------------------------------------------------------------------------------------------------------------------------------------------------------------------------------------------------------------------------------------------------------------------------------------------------------------------------------------------------------------------------------------------------------------------------------------------------------------------------------------------------------------------------------------------------------------------------------------------------------------------------------------------------------------------------------------------------------------------------------------------------------------------------------------------------------------------------------------------------------------------------------------------------------------------------------------------------------------------------------------------------------------------------------------------------------------------------------------------------------------------------------------------------------------------------------------------------------------------------------------------------------------------------------------------------------------------------------------------------------------------------------------------------------------------------------------------------------------------------------------------------------------------------------------------------------------------------------------------------------------------------------------------------------------------------------------------------------------------------------------------------------------------------------------------------------------------------------------------------------------------------------------------------------------------------------------------------------------------------------------------------------------------------------------------------------------------|-----------------|--|--|
| Licensee:                                          | Osborn, LLC                                                                                                                    |                               |                   |                                                                                                                                                                                                                                                                                                                                                                                                                                                                                                                                                                                                                                                                                                                                                                                                                                                                                                                                                                                                                                                                                                                                                                                                                                                                                                                                                                                                                                                                                                                                                                                                                                                                                                                                                                                                                                                                                                                                                                                                                                                                                                                                |                 |  |  |
| Doing Business As:                                 | Laura's                                                                                                                        |                               |                   |                                                                                                                                                                                                                                                                                                                                                                                                                                                                                                                                                                                                                                                                                                                                                                                                                                                                                                                                                                                                                                                                                                                                                                                                                                                                                                                                                                                                                                                                                                                                                                                                                                                                                                                                                                                                                                                                                                                                                                                                                                                                                                                                |                 |  |  |
| Premises Address:                                  | 608 First Street                                                                                                               |                               |                   |                                                                                                                                                                                                                                                                                                                                                                                                                                                                                                                                                                                                                                                                                                                                                                                                                                                                                                                                                                                                                                                                                                                                                                                                                                                                                                                                                                                                                                                                                                                                                                                                                                                                                                                                                                                                                                                                                                                                                                                                                                                                                                                                | ,               |  |  |
| City:                                              | Cordova State: Alaska ZIP: 99574                                                                                               |                               |                   |                                                                                                                                                                                                                                                                                                                                                                                                                                                                                                                                                                                                                                                                                                                                                                                                                                                                                                                                                                                                                                                                                                                                                                                                                                                                                                                                                                                                                                                                                                                                                                                                                                                                                                                                                                                                                                                                                                                                                                                                                                                                                                                                |                 |  |  |
| Community Council:                                 | Cordova City Council                                                                                                           |                               |                   |                                                                                                                                                                                                                                                                                                                                                                                                                                                                                                                                                                                                                                                                                                                                                                                                                                                                                                                                                                                                                                                                                                                                                                                                                                                                                                                                                                                                                                                                                                                                                                                                                                                                                                                                                                                                                                                                                                                                                                                                                                                                                                                                |                 |  |  |
|                                                    |                                                                                                                                |                               |                   | and the second s |                 |  |  |
| Mailing Address:                                   | PO Box 1793                                                                                                                    |                               | т                 |                                                                                                                                                                                                                                                                                                                                                                                                                                                                                                                                                                                                                                                                                                                                                                                                                                                                                                                                                                                                                                                                                                                                                                                                                                                                                                                                                                                                                                                                                                                                                                                                                                                                                                                                                                                                                                                                                                                                                                                                                                                                                                                                | ·r              |  |  |
| City:                                              | Cordova                                                                                                                        | State:                        | Alaska            | ZIP:                                                                                                                                                                                                                                                                                                                                                                                                                                                                                                                                                                                                                                                                                                                                                                                                                                                                                                                                                                                                                                                                                                                                                                                                                                                                                                                                                                                                                                                                                                                                                                                                                                                                                                                                                                                                                                                                                                                                                                                                                                                                                                                           | 99574           |  |  |
|                                                    |                                                                                                                                | - Iwa                         |                   | ######################################                                                                                                                                                                                                                                                                                                                                                                                                                                                                                                                                                                                                                                                                                                                                                                                                                                                                                                                                                                                                                                                                                                                                                                                                                                                                                                                                                                                                                                                                                                                                                                                                                                                                                                                                                                                                                                                                                                                                                                                                                                                                                         |                 |  |  |
| Designated Licensee:                               | Osborn, LLC                                                                                                                    |                               |                   |                                                                                                                                                                                                                                                                                                                                                                                                                                                                                                                                                                                                                                                                                                                                                                                                                                                                                                                                                                                                                                                                                                                                                                                                                                                                                                                                                                                                                                                                                                                                                                                                                                                                                                                                                                                                                                                                                                                                                                                                                                                                                                                                |                 |  |  |
| Contact Phone:                                     | 907-424-3144                                                                                                                   | Business                      | Phone:            | 907-424-31                                                                                                                                                                                                                                                                                                                                                                                                                                                                                                                                                                                                                                                                                                                                                                                                                                                                                                                                                                                                                                                                                                                                                                                                                                                                                                                                                                                                                                                                                                                                                                                                                                                                                                                                                                                                                                                                                                                                                                                                                                                                                                                     | 44              |  |  |
| Contact Email:                                     | lauras@laurascordova.co                                                                                                        | m                             |                   |                                                                                                                                                                                                                                                                                                                                                                                                                                                                                                                                                                                                                                                                                                                                                                                                                                                                                                                                                                                                                                                                                                                                                                                                                                                                                                                                                                                                                                                                                                                                                                                                                                                                                                                                                                                                                                                                                                                                                                                                                                                                                                                                |                 |  |  |
| Seasonal License?                                  | If "Yes", write your s                                                                                                         |                               |                   | d:                                                                                                                                                                                                                                                                                                                                                                                                                                                                                                                                                                                                                                                                                                                                                                                                                                                                                                                                                                                                                                                                                                                                                                                                                                                                                                                                                                                                                                                                                                                                                                                                                                                                                                                                                                                                                                                                                                                                                                                                                                                                                                                             |                 |  |  |
| Premises to be licensed is:  an existing facility  | a new building                                                                                                                 | a propos                      | ed building       |                                                                                                                                                                                                                                                                                                                                                                                                                                                                                                                                                                                                                                                                                                                                                                                                                                                                                                                                                                                                                                                                                                                                                                                                                                                                                                                                                                                                                                                                                                                                                                                                                                                                                                                                                                                                                                                                                                                                                                                                                                                                                                                                |                 |  |  |
| What is the distance of t                          | st be completed by <u>beverage dispensa</u><br>the shortest pedestrian route from the<br>the nearest school grounds? Include t | public entr                   | ance of the build | ling of your propos                                                                                                                                                                                                                                                                                                                                                                                                                                                                                                                                                                                                                                                                                                                                                                                                                                                                                                                                                                                                                                                                                                                                                                                                                                                                                                                                                                                                                                                                                                                                                                                                                                                                                                                                                                                                                                                                                                                                                                                                                                                                                                            |                 |  |  |
| 800 feet                                           | and new established                                                                                                            |                               |                   |                                                                                                                                                                                                                                                                                                                                                                                                                                                                                                                                                                                                                                                                                                                                                                                                                                                                                                                                                                                                                                                                                                                                                                                                                                                                                                                                                                                                                                                                                                                                                                                                                                                                                                                                                                                                                                                                                                                                                                                                                                                                                                                                |                 |  |  |
| What is the distance of the public entrance of the | the shortest pedestrian route from the<br>ne nearest church building? Include th                                               | e public entr<br>e unit of me | ance of the build | ding of your propos<br>our answer.                                                                                                                                                                                                                                                                                                                                                                                                                                                                                                                                                                                                                                                                                                                                                                                                                                                                                                                                                                                                                                                                                                                                                                                                                                                                                                                                                                                                                                                                                                                                                                                                                                                                                                                                                                                                                                                                                                                                                                                                                                                                                             | sed premises to |  |  |
| 500 feet                                           |                                                                                                                                |                               |                   |                                                                                                                                                                                                                                                                                                                                                                                                                                                                                                                                                                                                                                                                                                                                                                                                                                                                                                                                                                                                                                                                                                                                                                                                                                                                                                                                                                                                                                                                                                                                                                                                                                                                                                                                                                                                                                                                                                                                                                                                                                                                                                                                |                 |  |  |